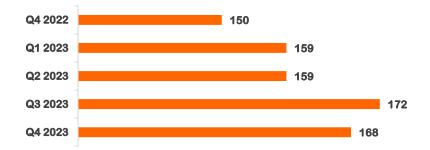

# Business Mail Attention stabilises but sees year-on-year growth

# **Business Mail Attention (seconds interacted with per item)**