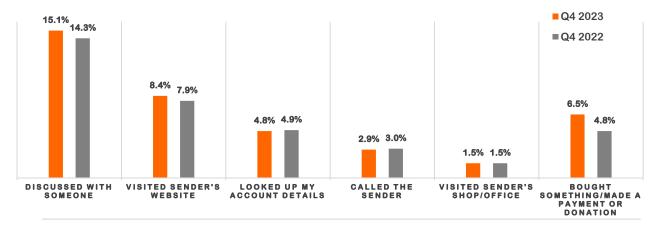

#### **Commercial Actions: All Mail Items**

Website visits, purchases and discussions prompted by mail have all increased in Q4 2023